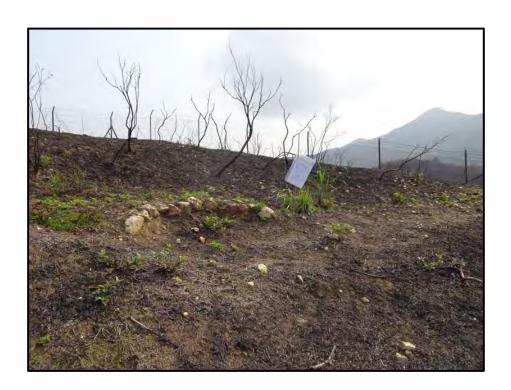

### Provision of Services for Exhumation of Human Remains from Graves/Urns in Ta Kwu Ling of the Northeast New Territories 承投為新界東北打鼓嶺撿拾墳墓/金塔內人類遺骸 項目提供相關服務

<u>目提供相關服務</u> (G25)

G15 in FEP

(G13) G26 in FEP